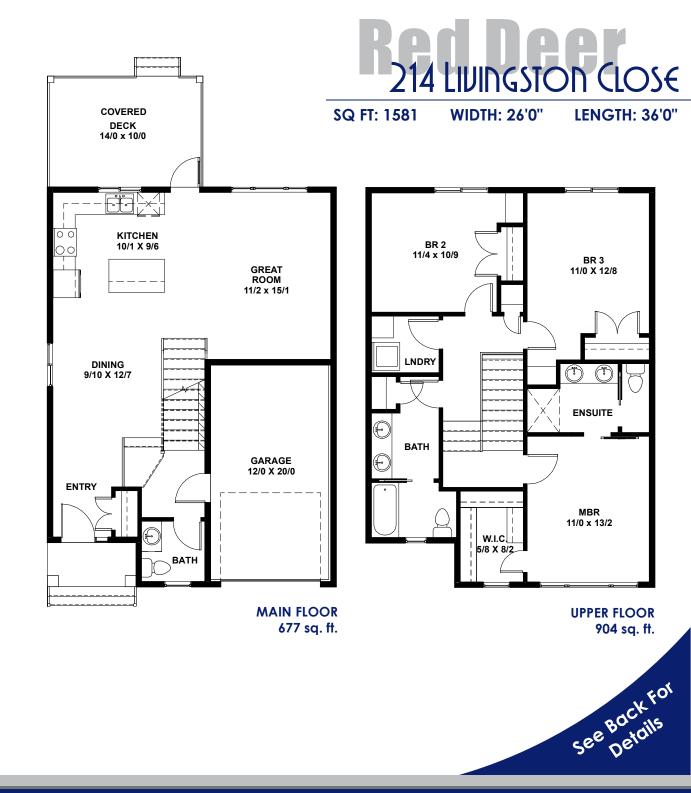

#### 403.341.5933

214 LIVINGSTON CLOSE

#### SQ FT: 1581 WIDTH: 26'0"

LENGTH: 36'0"

### Choice Features in This Home...

- Upgraded cabinets, flooring, woodwork and lighting package
- 10' ceiling in Master Bedroom
- Kitchen with upgraded Quartz counter tops, undermount sink & maple cabinets
- Master Bedroom w/barn door entry to 4 piece Ensuite (2 sinks, water closet, 4' shower)
- 4 piece upper floor bathroom with separate bath and toilet room, two sinks and linen closet
- Covered Rear Deck,14'x10' Trex decking with aluminum railing, colour: beach dune
- SunStop Low E argon filled windows
- Covered Front Veranda with Trex decking, colour: beach dune
- 12' x 20' attached single garage with 220V, 1 Garage dry sump and overhead heater