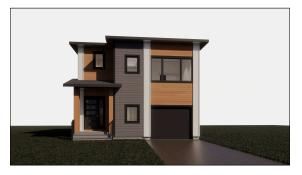

# 214 LIVINGSTON CL

## 1581 SQ FT 2 STOREY IN LAREDO

1,581 Sq. Ft. 2 Storey
3 Bedrooms/2-1/2 bathrooms
Future Basement Development
12' x 20' attached single garage
Features on reverse

Under Construction For Sale

**TrueLine**Homes.com 403.341.5933