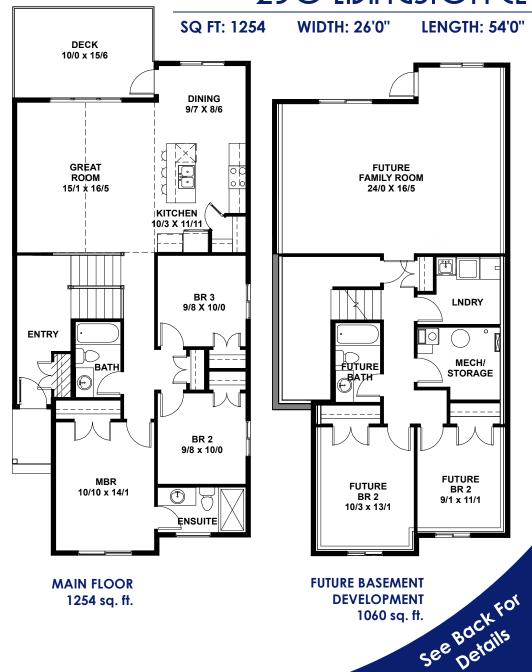

### 230 LIVINGSTON (L

## 1254 SQ FT BI-LEVEL IN LANEDO

- 1,254 SQ FT Bungalow
- 3 Bedrooms/2 bathrooms
  - Future Walk-Out

**Basement Development** 

- Features on reverse

**SQ FT: 1254** 

WIDTH: 26'0"

LENGTH: 54'0"

#### Choice Features in This Home...

- Covered Front Veranda with Trex decking, colour: toasted sand
- South facing backyard
- Concrete pad at walk-out
- Great Room with Vaulted Ceilings
- Undermount sink in kitchen
- Quartz counter tops
- Appliance package
- Ensuite Bathroom with 5ft shower
- 4 piece main bathroom
- Walk-out Basement for Future Development
- Roughed-in underslab heat in basement
- Rear Deck, 10'x 15'-6" outdoor wood with aluminum railing
- Upgraded flooring package