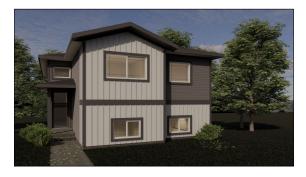

### 230 LIVINGSTON (L

## 1254 SQ FT BI-LEVEL IN LANEDO

- 1,254 SQ FT Bungalow
- 3 Bedrooms/2 bathrooms
  - Future Walk-Out

**Basement Development** 

- Features on reverse